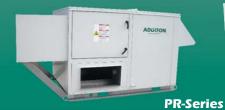

# **PRODUCTS OVERVIEW**

Custom & Standard Packaged Rooftop Units PR-Series (3-70 Tons, up to 20,000 CFM)

Condensers & Condensing Units RC-Series (3-35 Tons)

Heating, Cooling and/or Dehumidification Systems TRS-Series (3-35 Tons)