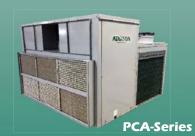

High Efficiency, Air Handling Units VC/HC-Series (3-35 Tons)

**Custom & Standard Packaged Rooftop Units** PCA/DCA-Series (4-30 Tons)

**Vertical Water-Source Packaged Unit VWY-Series (8-30 Tons)** 

High Efficiency, Water-to-Water Indoor Heat Pumps ww-Series (3-30 Tons)