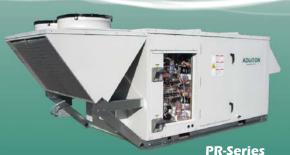

# **PRODUCTS OVERVIEW**

Custom & Standard Packaged Rooftop Units PR-Series (3-70 Tons, up to 20,000 CFM)

Condensers & Condensing Units RC-Series (3-35 Tons)

Heating, Cooling and/or Dehumidification Systems TRS-Series (3-35 Tons)